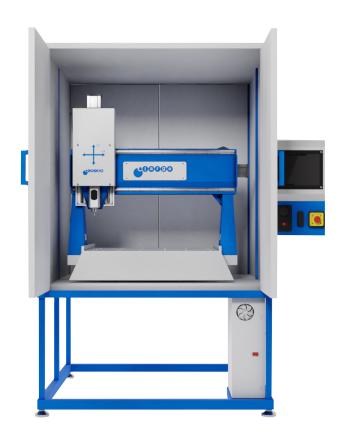

#### TECHNICIAL SPECIFICATIONS

With the CNC Sample Preparation Device, 3 types of standard tensile samples can be cut from plastic materials such as PE, PVC, PP, PS and pipe sections of different diameters.

The device can cut samples up to 65 mm thickness.

Fixing apparatuses and clamps will be provided with the device so that the plate-shaped parts up to 65 mm thick can be processed at one time.

- ✓ 1 set Pneumatic vise
- ✓ 1 set clamping attachments
- ✓ 2 cutters will be given.
- ✓ 10 "touch screen control without a computer

#### www.alarge.com.tr +90 212 924 56 52 a0a 09 @

- ✓ If desired, new types can be added to the software for a fee. In addition, if the user wishes, can create own or have "g code" on the machine and do it in private sections.
- ✓ Working area of the mill in the device in X, Y and Z axes shall be at least 600\*600\*180 mm.
- ✓ 0.001mm precision in the axis movements
- √ 7. X, Y, Z axis movements will be smooth and sensitive due to ball screw and ball bearing
- ✓ 18000 rpm maximum speed
- ✓ 2.2 kW motor power
- ✓ Emergency stop button
- ✓ 220–240 Volt, 50Hz working electricity