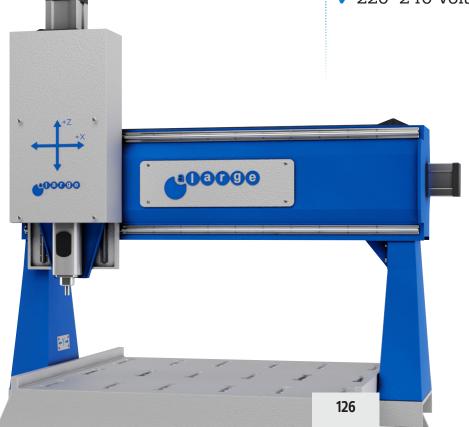

#### www.alarge.com.tr +90 212 924 56 52 a0a 09 @

- ✓ If desired, new types can be added to the software for a fee. In addition, if the user wishes, can create own or have "g code" on the machine and do it in private sections.
- ✓ Working area of the mill in the device in X, Y and Z axes shall be at least 600\*600\*180 mm.
- ✓ 0.001mm precision in the axis movements
- √ 7. X, Y, Z axis movements will be smooth and sensitive due to ball screw and ball bearing
- ✓ 18000 rpm maximum speed
- ✓ 2.2 kW motor power
- ✓ Emergency stop button
- ✓ 220–240 Volt, 50Hz working electricity