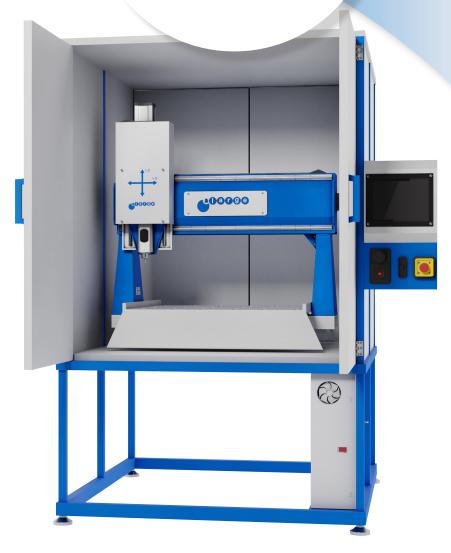

#### TECHNICIAL SPECIFICATIONS

With the CNC Sample Preparation Device, 3 types of standard tensile samples can be cut from plastic materials such as PE, PVC, PP, PS and pipe sections of different diameters.

The device can cut samples up to 65 mm thickness.

Fixing apparatuses and clamps will be provided with the device so that the plate-shaped parts up to 65 mm thick can be processed at one time.

- ✓ 1 set Pneumatic vise
- ✓ 1 set clamping attachments
- ✓ 2 cutters will be given.
- ✓ 10 "touch screen control without a computer

#### www.alarge.com.tr +90 212 924 56 52 a0a 09 @

- ✓ If desired, new types can be added to the software for a fee. In addition, if the user wishes, can create own or have "g code" on the machine and do it in private sections.
- ✓ Working area of the mill in the device in X, Y and Z axes shall be at least 600\*600\*180 mm.
- ✓ 0.001mm precision in the axis movements
- √ 7. X, Y, Z axis movements will be smooth and sensitive due to ball screw and ball bearing
- ✓ 18000 rpm maximum speed
- ✓ 2.2 kW motor power
- ✓ Emergency stop button
- ✓ 220–240 Volt, 50Hz working electricity